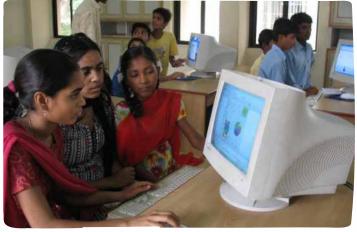

Under the mentorship of Sevika Samiti officer Pushpaben and Manguben various training programme was conducted for girls. 43 adolescent participated in adolescent development training in Dang.

- Vanabhaji (Leafy vegetables found locally) festival was held in 5 villages in Tapi wherein 48. women participated and displayed around 15 varieties of Bhaji.
- Tailoring classes in 3 villages were completed and certificate of completion was given.
- Knowledge of computer is necessary for day-to-day jobs. DAVKT has initiated different types of computer courses at nominal fee for keeping pace with modern technology. This will help them to earn with selfrespect and dignity.