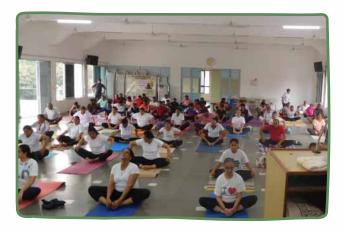

#### **Yoga Classes and Camp**

146 Yoga Classes have been organized. On International Day of Yoga, Yoga Camp was organized in Surat (42 camps), Tapi (in 26 Villages) and Dang (in 65 Villages).