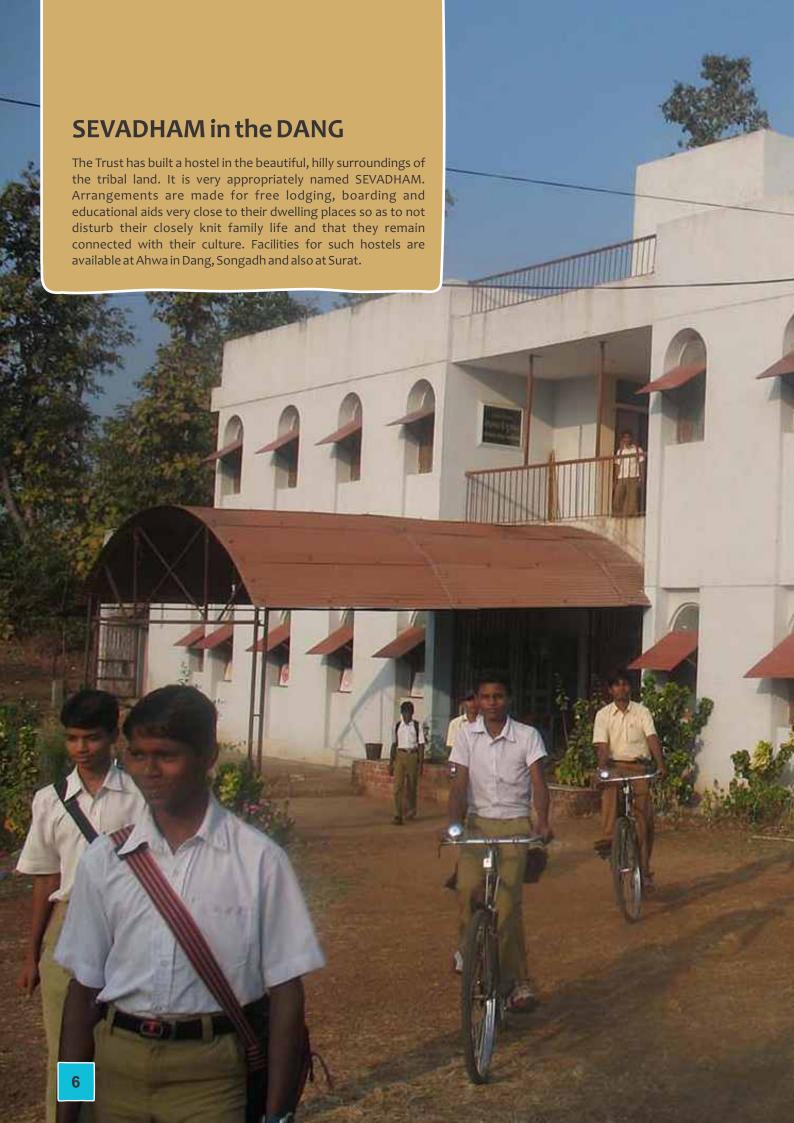

The Trust is facilitating its service activities all over South Gujarat. It has a fully equipped hostel, Bhagini Nivedita Women's Library, Reading Room,

Computer Class. Educational activities include Sambhav- Civil Services Training Center, Vidhyaika Class. Health services and activities include ayurvedic and homeopathic medicine, naturopathy, suvarnaprashan, organizing health camp, regular yoga, acupressure, rugna seva, ayurvedic box. Self-reliance activities include providing training to prepare nagli papad, swarojgar kendra, organizing training for women sewing and mehndi classes, women savings societies. Agriculture activities focuses on training communities towards four point Farming, organizing farmer's Mela in Ahwa and Tapi Districts, forming farmer's mandals. The communities are encouraged to form Seed Gram i.e. conserve seeds at village level, organic farming and conserve natural resources.