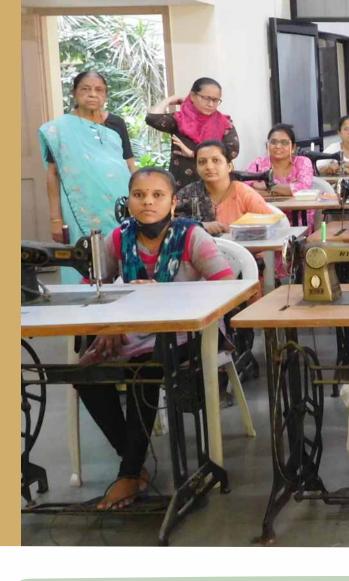

# EMPOWERING WOMEN TO EMPOWER NATION

"I measure the progress of a community by the degree of progress which women have achieved."

Dr. B. R. Ambedkar

From being helpless to being empowered women, DAVKT has organized several training and skill development programmes ranging from sewing, stitching, cooking, glass painting, mehndi, rakhi making, learning computers. These programmes not only inculcate feeling of self-respect among girls and women, but they also become self-reliant after attaining skills. The women have been imparted training to prepare various items from Nagli, a nutritious millet grown in Dang.

Under the mentorship of Sevika Samiti officer Pushpaben and Manguben various training programme was conducted for girls. 43 adolescent participated in adolescent development training in Dang.

- Vanabhaji (Leafy vegetables found locally) festival was held in 5 villages in Tapi wherein 48. women participated and displayed around 15 varieties of Bhaji.
- Tailoring classes in 3 villages were completed and certificate of completion was given.
- Knowledge of computer is necessary for day-to-day jobs. DAVKT has initiated different types of computer courses at nominal fee for keeping pace with modern technology. This will help them to earn with selfrespect and dignity.