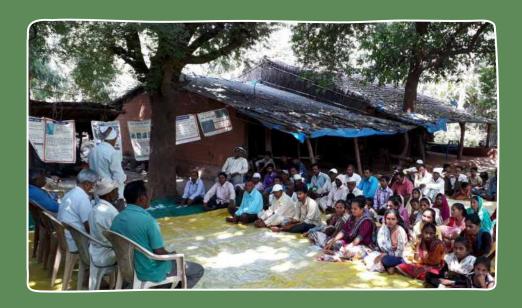

#### Farmer's Fair

Dr Ambedkar Vanavasi Kalyan Trust conducted village tours for experts and motivation tours for farmers to get exposure of agricultural development and various trainings in Dang and Tapi districts as well as across South Gujarat. Through the medium of KRUSHAK MANDAL, farmers were encouraged to develop the attitude and spirit of meeting each other and sharing their experiences. Emphasis is laid on activities like Farmers Fairs to educate the farmers about latest techniques and scientific experimentation taking place in the field of agriculture. 175 Krushak Mandal meetings were organized to discuss village development issuess. so far 2960 people have benefitted from this meeting.

## **Agriculture Training**

Dang

Trained Sakhi Mandal and Farmers

195 participation from 42 villages

**63 farmers** attended Farmers awareness program

**15 farmer** participated in Nagli, Vari, Kharif Crop Training organized by Krishi Vigyan Kendra, Waghai