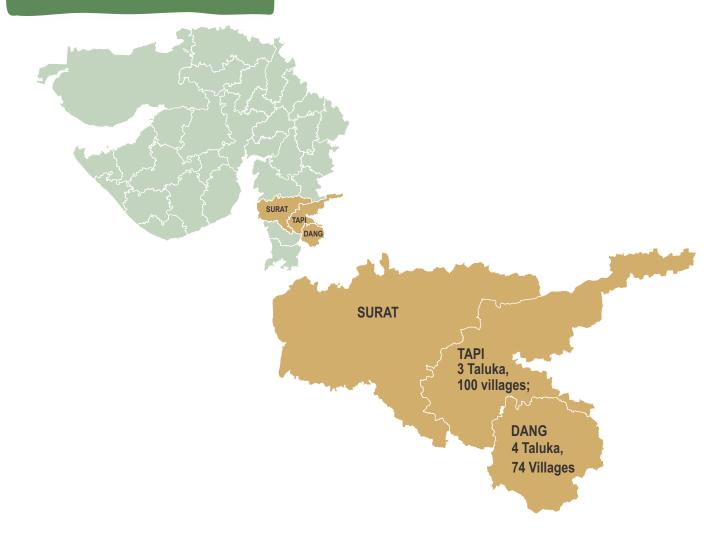

# OUR **PRESENCE**

"The ultimate goal of farming is not the growing of crops, but the cultivation and perfection of human beings."

— Masanobu Fukuoka, The One-Straw Revolution

### Approach to Agriculture in the Dang

To overall improve agriculture in the South Gujarat DAVKT is working through four-pronged strategy:

- Indigenous Seed Conservation
- Organic Manure
- Nurturing Cow Breeding
- Seed Distribution

#### **Seed Conservation**

The current practices in agriculture have replaced native seeds with the hybrid seeds. This has also change food eating habit. The traditional Nagli and Vari are replaced by hybrid rice variety. In order to prevent extinction of native seeds, DAVKT is encouraging farmers of Dang and Tapi districts to use native seeds instead of hybrid seeds through pilot programs. The seeds produce in their own fields are conserved and stored. This practice is ongoing and aims to create Seed Bank in each project village.

#### **Organic Manure**

DAVKT conducted organic fertilizer motivation tour for the farmers of Dang and Tapi districts with an aim to increase the use of organic fertilizers instead of chemical fertilizers. During motivational tour, farmers received extensive guidance from experts on importance of organic fertilizer and how to prepare organic fertilizers. The farmers who are already into organic fertilizer shared their experience and received further guidance about its usage and benefits.

#### Farmer's Fair

Dr Ambedkar Vanavasi Kalyan Trust conducted village tours for experts and motivation tours for farmers to get exposure of agricultural development and various trainings in Dang and Tapi districts as well as across South Gujarat. Through the medium of KRUSHAK MANDAL, farmers were encouraged to develop the attitude and spirit of meeting each other and sharing their experiences. Emphasis is laid on activities like Farmers Fairs to educate the farmers about latest techniques and scientific experimentation taking place in the field of agriculture. 175 Krushak Mandal meetings were organized to discuss village development issuess. so far 2960 people have benefitted from this meeting.

## **Agriculture Training**

Dang

Trained Sakhi Mandal and Farmers

195 participation from 42 villages

**63 farmers** attended Farmers awareness program

**15 farmer** participated in Nagli, Vari, Kharif Crop Training organized by Krishi Vigyan Kendra, Waghai