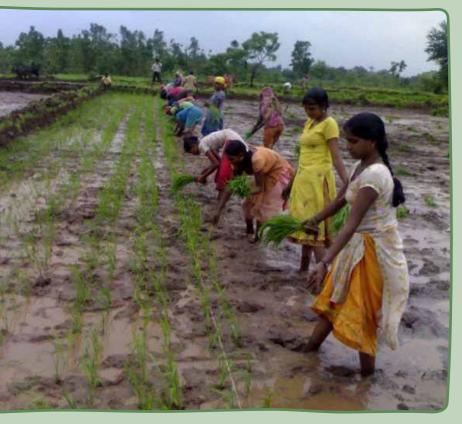

### Approach to Agriculture in the Dang

To overall improve agriculture in the South Gujarat DAVKT is working through four-pronged strategy:

- Indigenous Seed Conservation
- Organic Manure
- Nurturing Cow Breeding
- Seed Distribution

#### **Seed Conservation**

The current practices in agriculture have replaced native seeds with the hybrid seeds. This has also change food eating habit. The traditional Nagli and Vari are replaced by hybrid rice variety. In order to prevent extinction of native seeds, DAVKT is encouraging farmers of Dang and Tapi districts to use native seeds instead of hybrid seeds through pilot programs. The seeds produce in their own fields are conserved and stored. This practice is ongoing and aims to create Seed Bank in each project village.