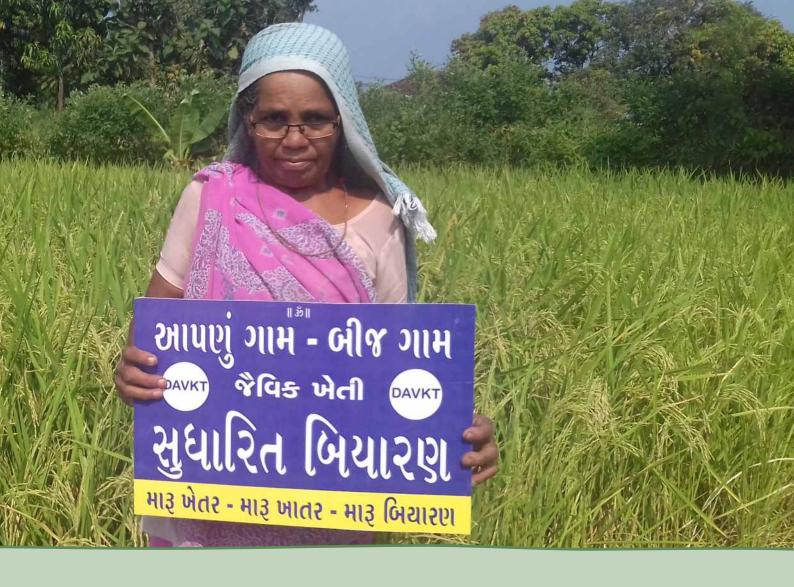

#### **Seed Conservation**

The current practices in agriculture have replaced native seeds with the hybrid seeds. This has also change food eating habit. The traditional Nagli and Vari are replaced by hybrid rice variety. In order to prevent extinction of native seeds, DAVKT is encouraging farmers of Dang and Tapi districts to use native seeds instead of hybrid seeds through pilot programs. The seeds produce in their own fields are conserved and stored. This practice is ongoing and aims to create Seed Bank in each project village.