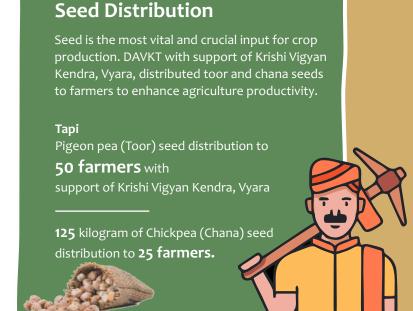

#### **Seed Conservation**

The current practices in agriculture have replaced native seeds with the hybrid seeds. This has also change food eating habit. The traditional Nagli and Vari are replaced by hybrid rice variety. In order to prevent extinction of native seeds, DAVKT is encouraging farmers of Dang and Tapi districts to use native seeds instead of hybrid seeds through pilot programs. The seeds produce in their own fields are conserved and stored. This practice is ongoing and aims to create Seed Bank in each project village.