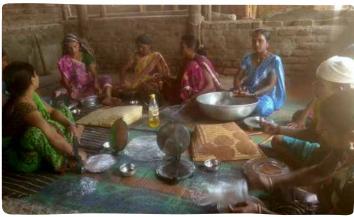

# EMPOWERING WOMEN TO EMPOWER NATION

"I measure the progress of a community by the degree of progress which women have achieved."

Dr. B. R. Ambedkar

From being helpless to being empowered women, DAVKT has organized several training and skill development programmes ranging from sewing, stitching, cooking, glass painting, mehndi, rakhi making, learning computers. These programmes not only inculcate feeling of self-respect among girls and women, but they also become self-reliant after attaining skills. The women have been imparted training to prepare various items from Nagli, a nutritious millet grown in Dang.

Under the mentorship of Sevika Samiti officer Pushpaben and Manguben various training programme was conducted for girls. 43 adolescent participated in adolescent development training in Dang.

- Vanabhaji (Leafy vegetables found locally) festival was held in 5 villages in Tapi wherein 48. women participated and displayed around 15 varieties of Bhaji.
- Tailoring classes in 3 villages were completed and certificate of completion was given.
- Knowledge of computer is necessary for day-to-day jobs. DAVKT has initiated different types of computer courses at nominal fee for keeping pace with modern technology. This will help them to earn with selfrespect and dignity.