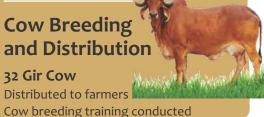

### Approach to Agriculture in the Dang

To overall improve agriculture in the South Gujarat DAVKT is working through four-pronged strategy:

- Indigenous Seed Conservation
- Organic Manure
- Nurturing Cow Breeding
- Seed Distribution