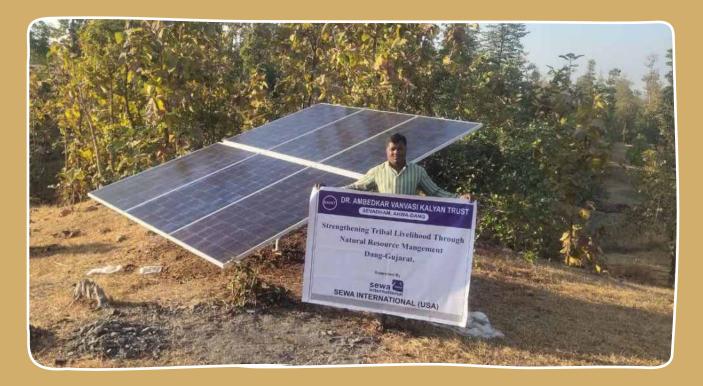

# Natural Resource Management Project Dang, Gujarat

The NRM project is prepared keeping in mind the local geography, socio-economic condition and the needs of the community. Cluster of villages are formed in Divantembren and Jamlapada village of Ahwa Taluka in Dang after conducting a detail study. The project aimed to provide stable and balanced livelihood to tribal community. With support of SEWA International (USA) the project was launched in January 2022. A holistic development approach is followed to develop village resources like water, land, forest, biodiversity and community. This is a 3-year project. The project component includes soil nutrition, physical soil improvement, production in agricultural crops and creation of small scale industries in cluster villages with the purpose of employment generation.

DAVKT has initiated Natural Resource Management with support from SEWA International. The project is of 3 years duration (January 2022- October 2025). SEWA International supported the first year cost. The total cost of the project was 2.44 crore. Subsequently CSR support will be sought for remaining activities.

### The project activities include

- Institution and Capacity building: Various training programme related to NRM will be conducted during the project such as gram /village level committee training, cluster level committee training (Parisar Seva Samiti), basic orientation on watershed, soil conservation and prevention of erosion training, rain water harvesting training, farm bunding and outlets making training, SHGs training and promotion-about savings, record keeping
- **2. Training in Improved agriculture:** Community will be trained in new farming technique through KVK, Vaghai, Hill millets farming techniques, SRI plant protection,
- 3. Machine Operating and Maintenance Training: Machine knowledge is imperative and helps to become self-reliant. Towards this a range of training is planned such as Agriculture Tool Bank Operation, Solar pump operating and maintenance, Paddy Harvester Machine operating
- **4. Training in soil and water conservation:** Training on water recharge and soil conservation with the aim of watershed management is planned.
- **5. Natural Resources management:** Construction and Maintenance work of Farm outlets, Farmbunding, Gabian Structure, Rain water storage tanks
- **6. Livelihood activities:** To help community especially women to create additional income generation activities Mini rice mill unit distribution, Millet processing unit distribution, Kitchen garden, and support for enterprises- Black smith and Masonary work training etc. will be organized.