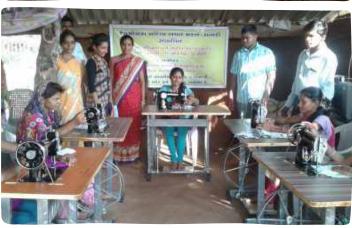

# EMPOWERING WOMEN TO EMPOWER NATION

"I measure the progress of a community by the degree of progress which women have achieved."

Dr. B. R. Ambedkar

From being helpless to being empowered women, DAVKT has organized several training and skill development programmes ranging from sewing, stitching, cooking, glass painting, mehndi, rakhi making, learning computers. These programmes not only inculcate feeling of self-respect among girls and women, but they also become self-reliant after attaining skills. The women have been imparted training to prepare various items from Nagli, a nutritious millet grown in Dang.

Under the mentorship of Sevika Samiti officer Pushpaben and Manguben various training programme was conducted for girls. 43 adolescent participated in adolescent development training in Dang.

- Vanabhaji (Leafy vegetables found locally) festival was held in 5 villages in Tapi wherein 48. women participated and displayed around 15 varieties of Bhaji.
- Tailoring classes in 3 villages were completed and certificate of completion was given.
- Knowledge of computer is necessary for day-to-day jobs. DAVKT has initiated different types of computer courses at nominal fee for keeping pace with modern technology. This will help them to earn with selfrespect and dignity.