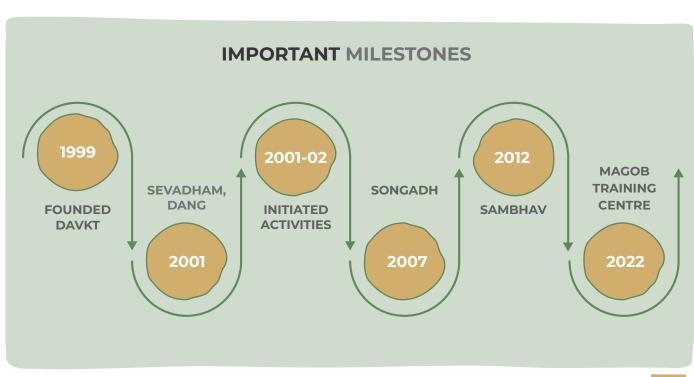

Under the direction and guidance of the visionary Mr. Narendrakaka (Shri Narendrabhai Panchasara) Dr. Ambedkar Vanavasi Kalyan Trust was registered on 11 January 1999. After the initial planning and setup phase, the operational phase i.e. services started from June 2001. It was the dream of Bharat Ratna Dr. Babasaheb Ambedkar, to serve the Scheduled Castes and Scheduled Tribes who are an integral part of our entire social structure, who are denied equality and deprived of facilities. The core values of our Trust and the purpose is to serve these deprived communities through various projects focusing education, health, social aspect and self-reliance, adopting the development perspective based on Indian thoughts.

The Trust is facilitating its service activities all over South Gujarat. It has a fully equipped hostel, Bhagini Nivedita Women's Library, Reading Room,

Computer Class. Educational activities include Sambhav- Civil Services Training Center, Vidhyaika Class. Health services and activities include ayurvedic and homeopathic medicine, naturopathy, suvarnaprashan, organizing health camp, regular yoga, acupressure, rugna seva, ayurvedic box. Self-reliance activities include providing training to prepare nagli papad, swarojgar kendra, organizing training for women sewing and mehndi classes, women savings societies. Agriculture activities focuses on training communities towards four point Farming, organizing farmer's Mela in Ahwa and Tapi Districts, forming farmer's mandals. The communities are encouraged to form Seed Gram i.e. conserve seeds at village level, organic farming and conserve natural resources.