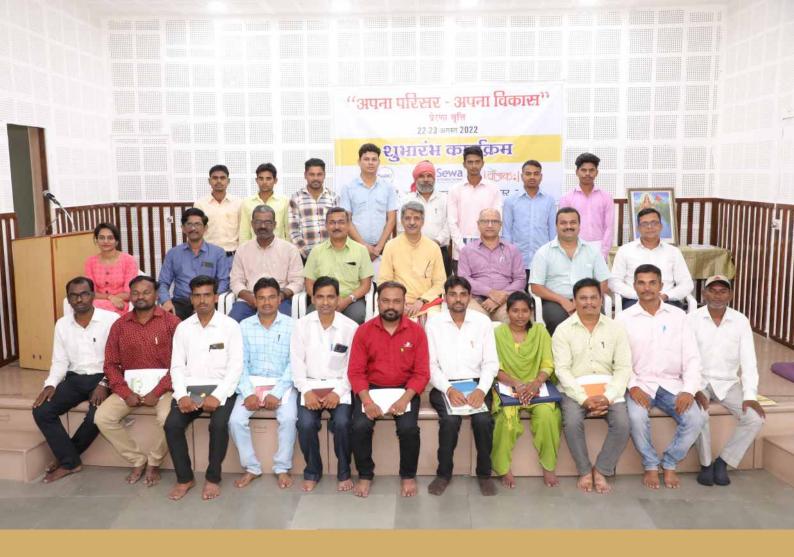

### Apna Parisar, Apna Vikas Fellowship

Dr. Ambedkar Vanvasi Kalyan Trust, Surat and YOJAK are jointly implementing 'Apna Parisar, Apna Vikas' fellowship programme. The fellowship is designed to identify and bring in smart young local people as fellows to transform local governance and livelihood scenario. It also aims to develop social leadership. The fellowship follows Theory of Change approach and develop the youth as change facilitators who could enable community to function better in an ecosystem of mutual trust and development. The fellows will work with selected village clusters in their own districts. The fellows will focus on conversion of various ongoing programme to strengthen and enhance livelihood scenario in the selected cluster.

At present, a total of 15 fellows are working in the states of Maharashtra, Gujarat and Madhya Pradesh. Over next four years, 80 youth will be added to the fellowship programme.