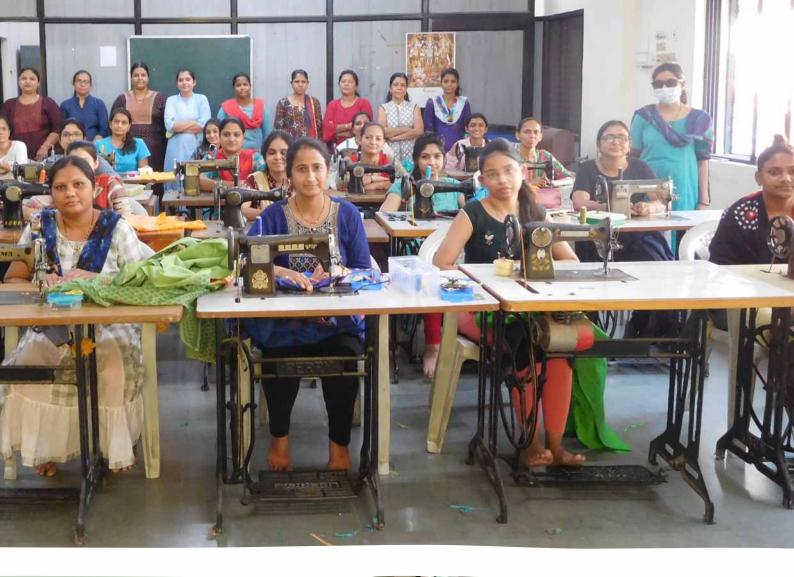

# EMPOWERING WOMEN TO EMPOWER NATION

"I measure the progress of a community by the degree of progress which women have achieved."

Dr. B. R. Ambedkar

From being helpless to being empowered women, DAVKT has organized several training and skill development programmes ranging from sewing, stitching, cooking, glass painting, mehndi, rakhi making, learning computers. These programmes not only inculcate feeling of self-respect among girls and women, but they also become self-reliant after attaining skills. The women have been imparted training to prepare various items from Nagli, a nutritious millet grown in Dang.

Under the mentorship of Sevika Samiti officer Pushpaben and Manguben various training programme was conducted for girls. 43 adolescent participated in adolescent development training in Dang.

- Vanabhaji (Leafy vegetables found locally) festival was held in 5 villages in Tapi wherein 48. women participated and displayed around 15 varieties of Bhaji.
- Tailoring classes in 3 villages were completed and certificate of completion was given.
- Knowledge of computer is necessary for day-to-day jobs. DAVKT has initiated different types of computer courses at nominal fee for keeping pace with modern technology. This will help them to earn with selfrespect and dignity.