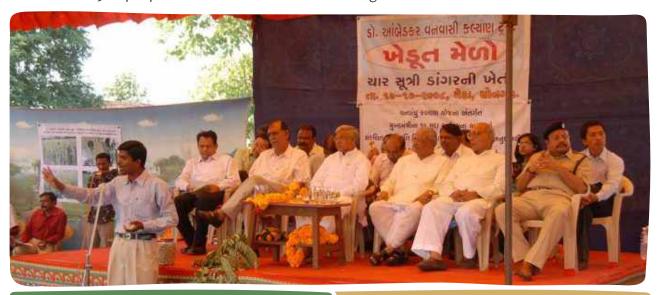

#### Farmer's Fair

Dr Ambedkar Vanavasi Kalyan Trust conducted village tours for experts and motivation tours for farmers to get exposure of agricultural development and various trainings in Dang and Tapi districts as well as across South Gujarat. Through the medium of KRUSHAK MANDAL, farmers were encouraged to develop the attitude and spirit of meeting each other and sharing their experiences. Emphasis is laid on activities like Farmers Fairs to educate the farmers about latest techniques and scientific experimentation taking place in the field of agriculture. 175 Krushak Mandal meetings were organized to discuss village development issuess. so far 2960 people have benefitted from this meeting.

## **Agriculture Training**

Dang

Trained Sakhi Mandal and Farmers

195 participation from 42 villages

**63 farmers** attended Farmers awareness program

**15 farmer** participated in Nagli, Vari, Kharif Crop Training organized by Krishi Vigyan Kendra, Waghai